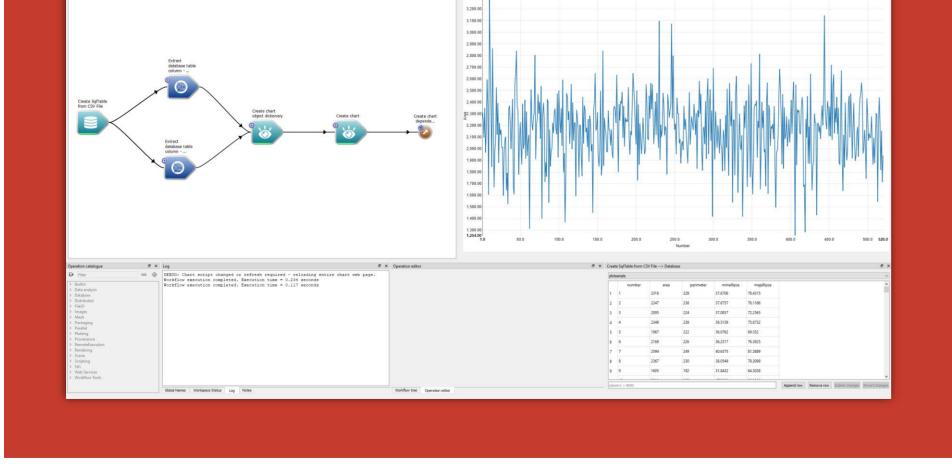

#### Workflows

Edit View Execution Development Settings Help

- Use the Workspace Editor to construct arbitrary workflows by drag and drop
- View and change data in your workflow as it is executing
- Utilise Workspace's inbuilt operations, data types and interactive widgets
- Workspace's smart execution engine executes only the parts of a workflow that need to
- Use Workspace Diff to track workflow changes made by your team