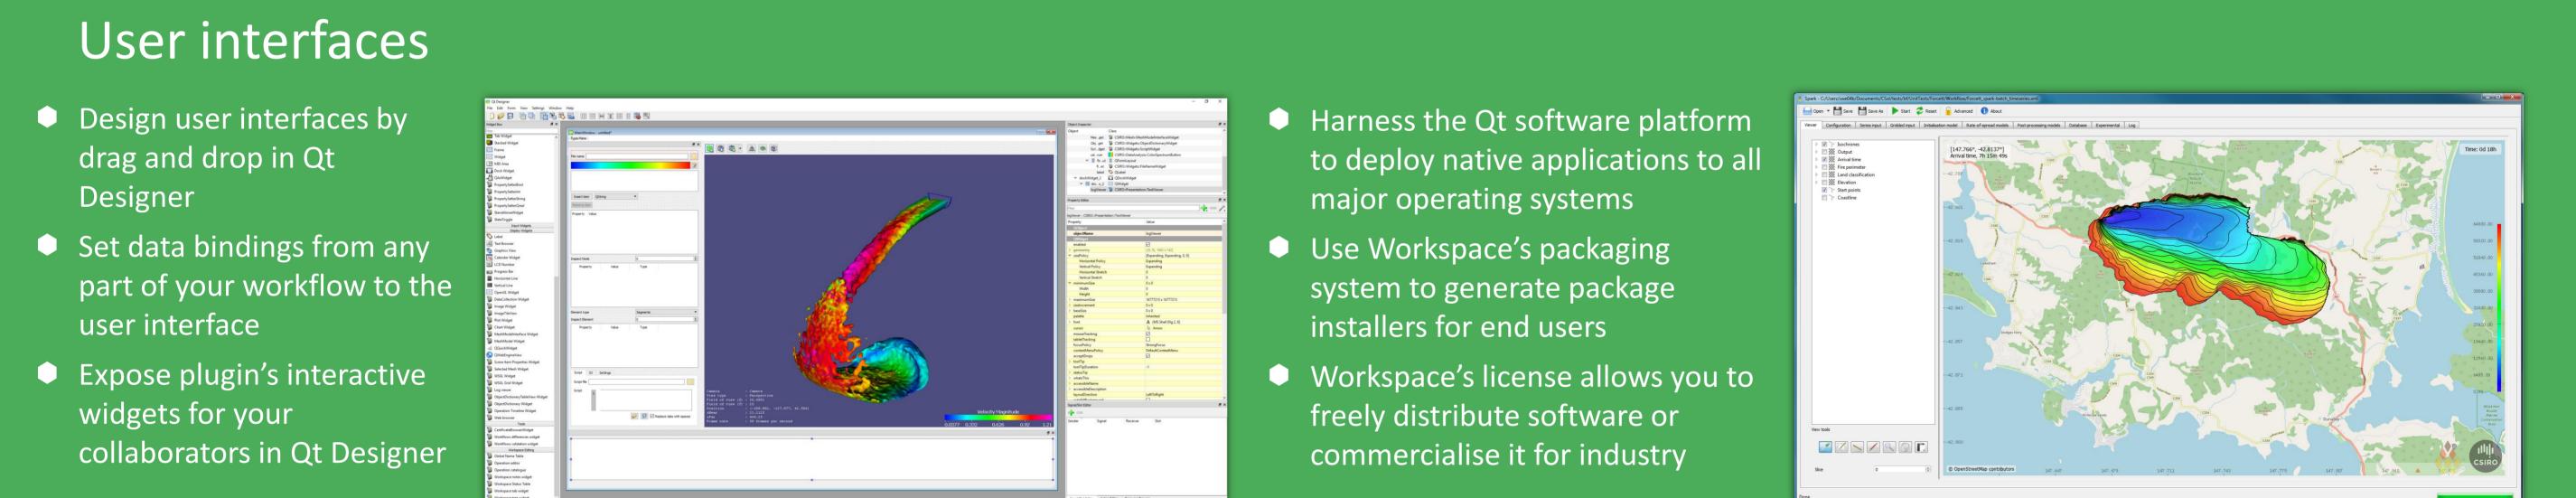

# The Workspace application stack

A typical Workspace application is made up of three component types; workflows, plugins and user interfaces

#### Workflows

Edit View Execution Development Settings Help

- Use the Workspace Editor to construct arbitrary workflows by drag and drop
- View and change data in your workflow as it is executing
- Utilise Workspace's inbuilt operations, data types and interactive widgets
- Workspace's smart execution engine executes only the parts of a workflow that need to
- Use Workspace Diff to track workflow changes made by your team

#### Plugins

- Developers can extend Workspace through its plugin system
- Workspace code generator wizards allows you to write your extensions fast
- Extend any part of Workspace; operations, data types or interactive widgets
- Freely share or commercialise your plugin
- Integrate any third party libraries into the Workspace environment