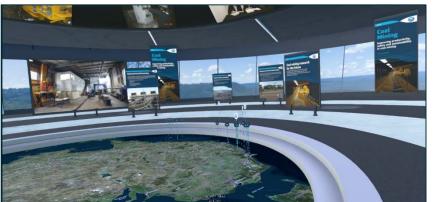

### **Remote Management Centre**

- Advanced UX for operations, supervision, collaboration and tele-assistance
- Addressing a key challenge for automation and robotics: Trusted operation at a distance
- Mixed, virtual and augmented reality solutions for industry
- Interactive 3D data integration and visualisation for enhanced human-computer interaction

#### **Advanced User Interaction Interfaces**

- Leading industrial applications in CSIRO of advanced natural interfaces to enable integrated systems operations
- Applying emerging Augmented Reality (AR) and Virtual Reality (VR) interfaces to benefit design, deployment and maintenance in industrial applications
- Developing custom human-centric interfaces to support enhanced performance in remote supervision, collaboration and teleassistance
- Utilising interactive 3D data capture, integration and visualisation for enhanced human-computer interaction