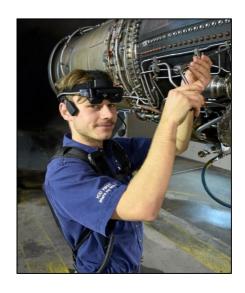

#### **Advanced User Interfaces**

Innovative heads-up solution providing assistive interactive support in fixed and mobile applications

Development of custom visualisation systems for enhanced natural human-interaction

- Commercialised ARsolution based on Guardian Mentor technology
- Operates in remote, hazardous or rugged environments
- Advanced telecollaboration and tele-assistance for longwall operations