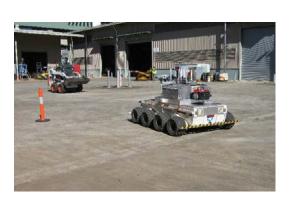

### **Remote Management Centre**

- Advanced UX for operations, supervision, collaboration and tele-assistance
- Addressing a key challenge for automation and robotics: Trusted operation at a distance
- Mixed, virtual and augmented reality solutions for industry
- Interactive 3D data integration and visualisation for enhanced human-computer interaction

#### **Advanced User Interfaces**

Dynamic environment capture, fusion and display technologies in industrial and complex environments

Addressing key challenges in automation and robotics to ensure trusted operations at a distance