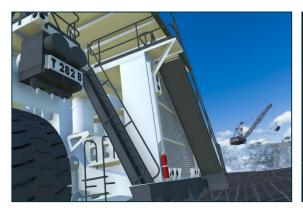

#### **Advanced User Interfaces**

Innovative heads-up solution providing assistive interactive support in fixed and mobile applications

Development of custom visualisation systems for enhanced natural human-interaction

- Commercialised ARsolution based on Guardian Mentor technology
- Operates in remote, hazardous or rugged environments
- Advanced telecollaboration and tele-assistance for longwall operations