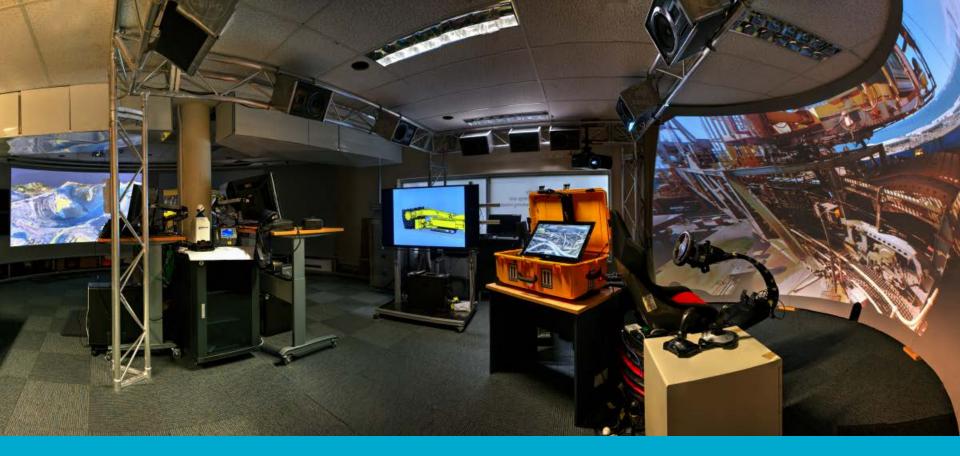

### **Remote Management Centre**

- Advanced UX for operations, supervision, collaboration and tele-assistance
- Addressing a key challenge for automation and robotics: Trusted operation at a distance
- Mixed, virtual and augmented reality solutions for industry
- Interactive 3D data integration and visualisation for enhanced human-computer interaction

#### **Advanced User Interaction Interfaces**

- Leading industrial applications in CSIRO of advanced natural interfaces to enable integrated systems operations
- Applying emerging Augmented Reality (AR) and Virtual Reality (VR) interfaces to benefit design, deployment and maintenance in industrial applications
- Developing custom human-centric interfaces to support enhanced performance in remote supervision, collaboration and teleassistance
- Utilising interactive 3D data capture, integration and visualisation for enhanced human-computer interaction