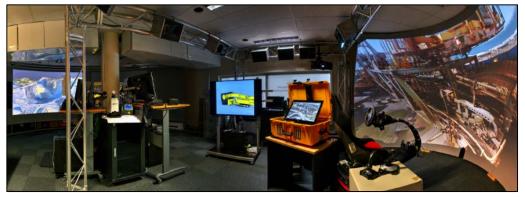

### **Remote Management Centre**

- Advanced UX for operations, supervision, collaboration and tele-assistance
- Addressing a key challenge for automation and robotics: Trusted operation at a distance
- Mixed, virtual and augmented reality solutions for industry
- Interactive 3D data integration and visualisation for enhanced human-computer interaction

#### **Advanced User Interaction Interfaces**

- Leading industrial applications in CSIRO of advanced natural interfaces to enable integrated systems operations
- Applying emerging Augmented Reality (AR) and Virtual Reality (VR) interfaces to benefit design, deployment and maintenance in industrial applications
- Developing custom human-centric interfaces to support enhanced performance in remote supervision, collaboration and teleassistance
- Utilising interactive 3D data capture, integration and visualisation for enhanced human-computer interaction