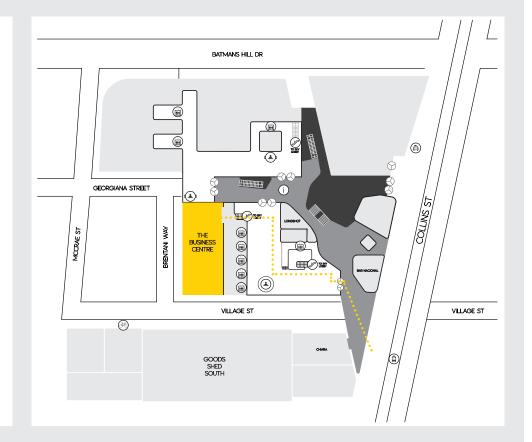

# THE BUSINESS CENTRE

Level 6, Tower Two, Collins Square 727 Collins Street, Melbourne VIC 3008

#### Access via Collins Street

- Walk under the bright yellow Dion Horstmans sculpture at the entry to Collins Square
- Enter through the revolving doors on your left marked as "Tower One and Two"
- 3. Walk straight through the Tower One and Two Lobby, turning right once you pass the Concierge Desk
- 4. Continue towards the end of the lobby until you see the escalators on your left
- 5. Take the escalator up one level
- 6. Enter The Business Centre through the sliding doors straight ahead.

#### What's Included

- Fast speed Wifi
- HDMI and VGA outlets in the rooms for laptop access
- Teleconference facilities