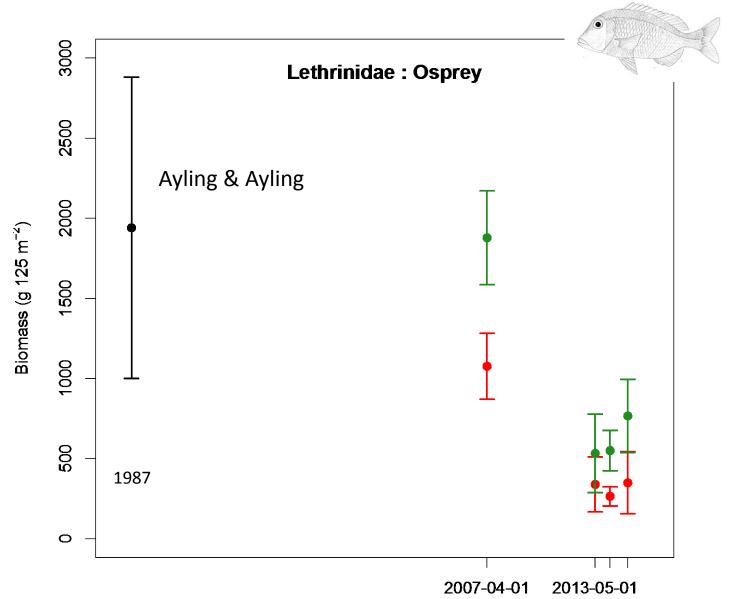

### Our first surveys: 2007

#### On benchmarks and thresholds

- Long-term datasets are essential to understand change
- There is evidence of long-term decline in abundance of some fish taxa

 Using field observations and models to get insights into thresholds