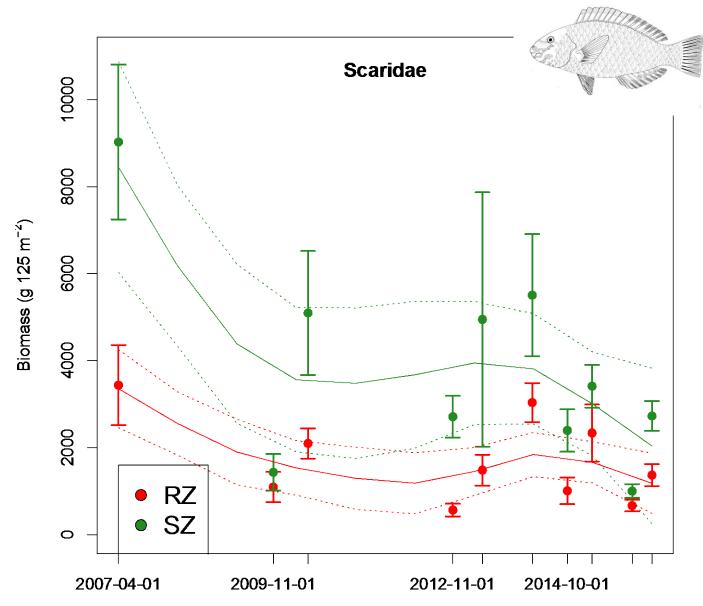

#### On benchmarks and thresholds

- Long-term datasets are essential to understand change
- There is evidence of long-term decline in abundance of some fish taxa

 Using field observations and models to get insights into thresholds