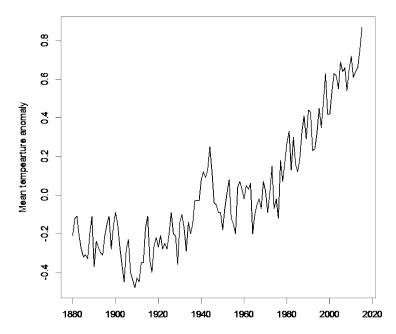

#### On benchmarks and thresholds

- Long-term datasets are essential to understand change
- There is evidence of long-term decline in abundance of some fish taxa

 Using field observations and models to get insights into thresholds