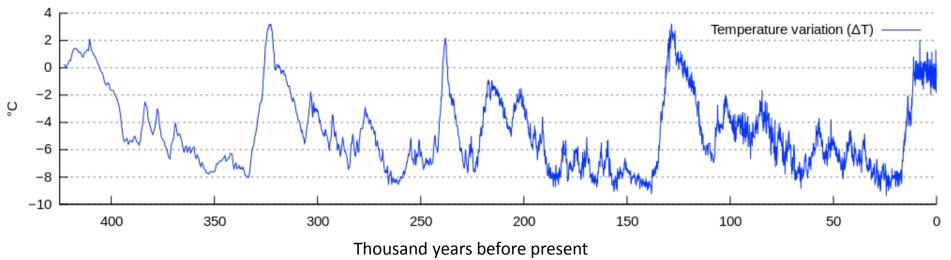

## Detecting and measuring change

Benchmark: a standard or point of reference against which things may be compared

Threshold: the magnitude or intensity that must be exceeded for a certain reaction

Management Plan for the Montebello/Barrow Islands **Marine Conservation Reserves** 2007-2017 Management Plan No 55

## Thinking about thresholds

#### On benchmarks and thresholds

- Long-term datasets are essential to understand change
- There is evidence of long-term decline in abundance of some fish taxa

 Using field observations and models to get insights into thresholds