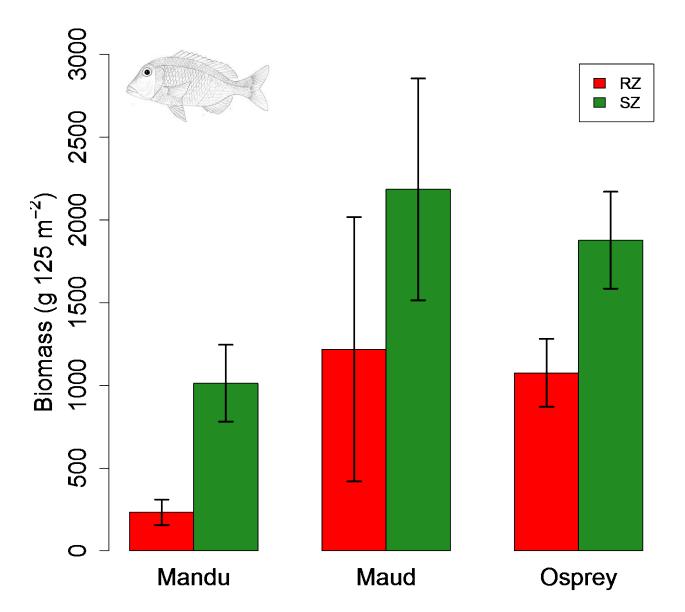

**Performance measure:** No loss of finfish species abundance in the sanctuary zones ... as a result of human activity within the reserves.

**Long term KPI:** Abundance and size composition of finfish species in sanctuary zones ... to be at natural levels.

#### On benchmarks and thresholds

- Long-term datasets are essential to understand change
- There is evidence of long-term decline in abundance of some fish taxa

 Using field observations and models to get insights into thresholds