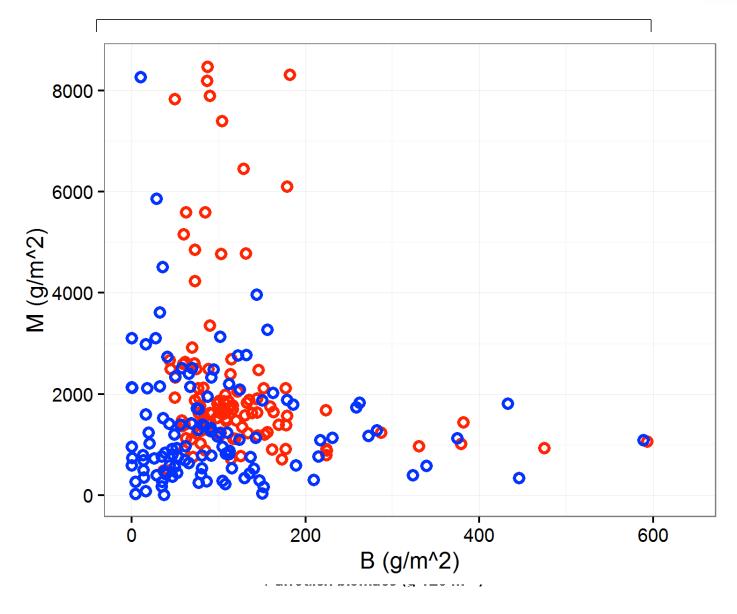

## Thinking about thresholds

#### On benchmarks and thresholds

- Long-term datasets are essential to understand change
- There is evidence of long-term decline in abundance of some fish taxa

 Using field observations and models to get insights into thresholds