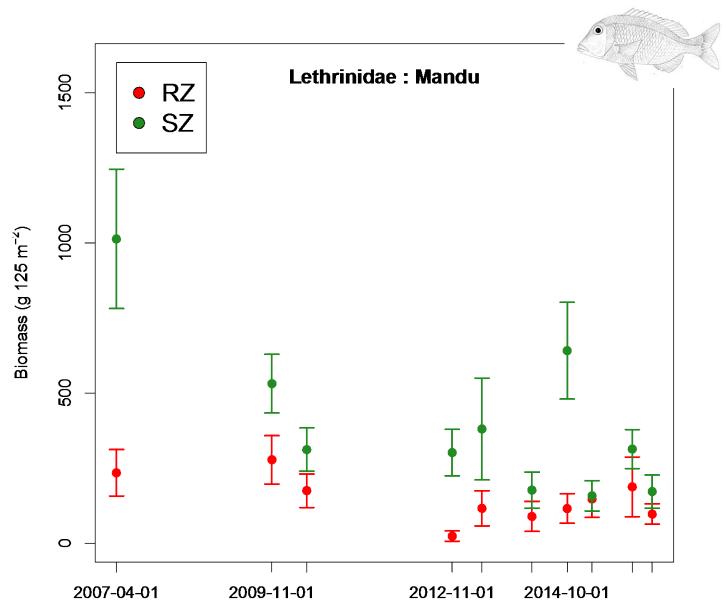

#### On benchmarks and thresholds

- Long-term datasets are essential to understand change
- There is evidence of long-term decline in abundance of some fish taxa

 Using field observations and models to get insights into thresholds