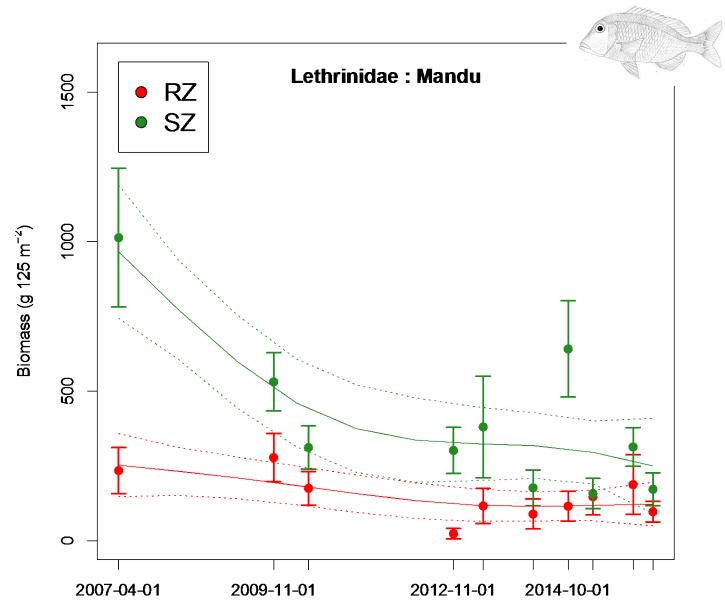

#### On benchmarks and thresholds

- Long-term datasets are essential to understand change
- There is evidence of long-term decline in abundance of some fish taxa

 Using field observations and models to get insights into thresholds