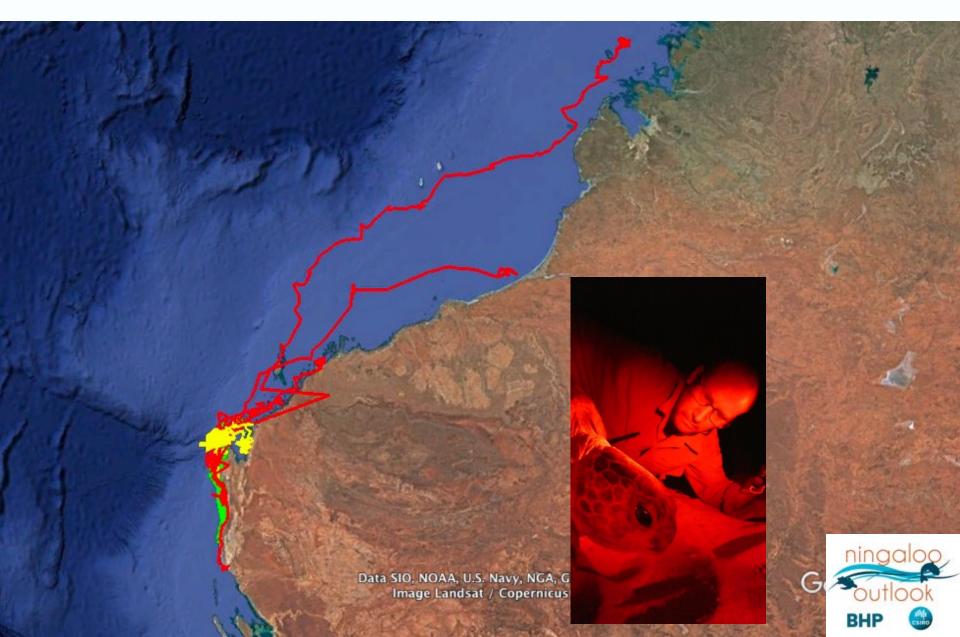

#### Wanda: 16 September 2017

| 1 | General    | Obstetrics | Gynecology | Cardiology | Organ     | Urology |
|---|------------|------------|------------|------------|-----------|---------|
|   | SetDefault | Ing. Save  | Ing.Hgnt.  | New Case   | Body Mark | Report  |

#### Wanda: 17-23 September

Image Landsat / Copernicus

#### Wanda: 24 September – 2 October

Data SIO, NOAA, U.S. Navy, NGA, GEBCO ningaloo Image Landsat / Copernicus BHP

#### Wanda: 2 October – 16 December

Data SIO, NOAA, U.S. Navy, NGA, GEBCO ningaloo Image Landsat / Copernicus

BHP

#### Wanda: 17 December -

Data SIO, NOAA, U.S. Navy, NGA, GEBCO ningaloo Image Landsat / Copernicus

BHP

## Wanda: 17 December – 13 January

Data SIO, NOAA, U.S. Navy, NGA, GEBCO

Image Landsat / Copernicus

#### Wanda: 14 January – 20 February