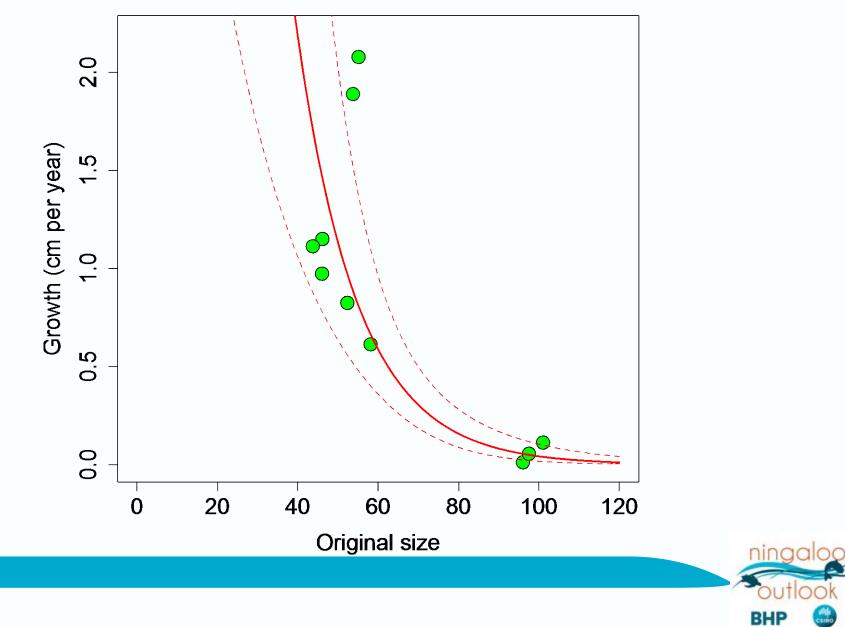

ral    | Obstetrics | Gynecology | Cardiology | Organ     | Urology |
|---|------------|------------|------------|------------|-----------|---------|
|   | SetDefault | Ing. Save  | Ing.Hgnt.  | New Case   | Body Mark | Report  |

#### Wanda: 17-23 September



Image Landsat / Copernicus



#### Wanda: 24 September – 2 October

Data SIO, NOAA, U.S. Navy, NGA, GEBCO ningaloo Image Landsat / Copernicus BHP

#### Wanda: 2 October – 16 December

Data SIO, NOAA, U.S. Navy, NGA, GEBCO ningaloo Image Landsat / Copernicus

BHP

#### Wanda: 17 December -

Data SIO, NOAA, U.S. Navy, NGA, GEBCO ningaloo Image Landsat / Copernicus

BHP

## Wanda: 17 December – 13 January

Data SIO, NOAA, U.S. Navy, NGA, GEBCO

Image Landsat / Copernicus



#### Wanda: 14 January – 20 February



## How old are they?



# Acknowledgements

- BHP-CSIRO Ningaloo Outlook Marine Research Partnership
- Susie Bedford & Exmouth District High School
- Exmouth community volunteers to numerous to mention
- Dwayne George, Anna Cresswell, Melanie Trapon, Kinam Salee
- Peter Barnes, Keely Markovina, Scott Whiting and many DBCA staff
- Zoe Starkey