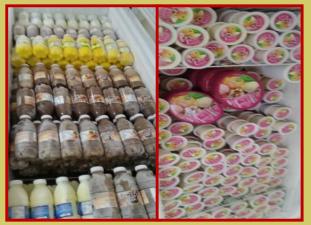

#### Sales info:

- Fresh milk 20 to 80 bottles/day (330ml); 5-10 bottles (1 liter)
- lce cream xx cups; 20-30 pints; 20 850ml; 144 cones per day

**Production** 

#### **Problems**

- Under utilization of operating capacity (70-80 liters over 300 liters)
- Low product shelf life

**Distribution** 

#### **Problems**

- Under utilization of operating capacity (70-80 liters over 300 liters)
- Low product shelf life (30 days)