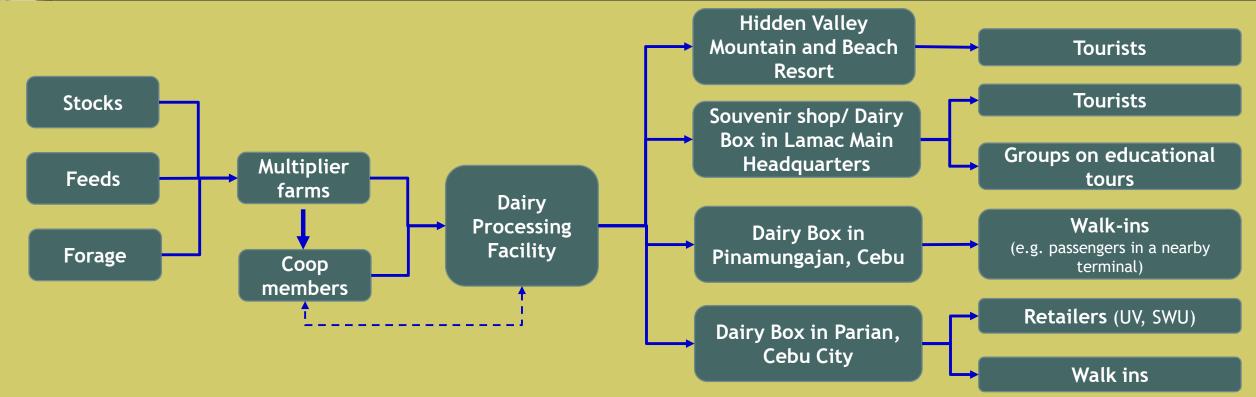

#### Node Activities

- Feeding
- Health & medication
- Breeding
- Milking
- Forage production
- Feeds fermentation
- Stock sourcing

#### **Problems**

- Limited no. of stocks;
  low volume of fresh
  milk
- Limited water supply
- Limited forage areas
- Dependency on PCC on technical carabao management

#### Node Activities

- Fresh milk collection
- Pasteurization
- Product processing
- Packaging

#### **Problems**

- Under utilization of operating capacity (70-80 liters over 300 liters)
- Low product shelf life

**Distribution** 

#### Node Activities

- Retailing (branches, resort & dairy box)
- Future: Institutional outlets (elementary schools & Supermarkets)

#### **Problems**

- Under utilization of operating capacity (70-80 liters over 300 liters)
- Low product shelf life (30 days)