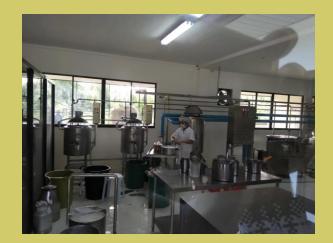

#### Node Activities

- Fresh milk collection
- Pasteurization
- Product processing
- Packaging

#### **Problems**

- Under utilization of operating capacity (70-80 liters over 300 liters)
- Low product shelf life

**Distribution** 

#### **Problems**

- Under utilization of operating capacity (70-80 liters over 300 liters)
- Low product shelf life (30 days)