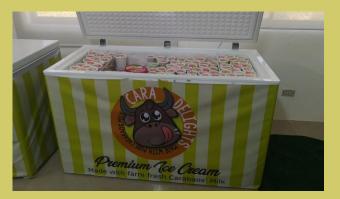

#### Sales info:

- Fresh milk 20 to 80 bottles/day (330ml); 5-10 bottles (1 liter)
- lce cream xx cups; 20-30 pints; 20 850ml; 144 cones per day

**Production** 

#### **Problems**

- Under utilization of operating capacity (70-80 liters over 300 liters)
- Low product shelf life

**Distribution** 

#### **Problems**

- Under utilization of operating capacity (70-80 liters over 300 liters)
- Low product shelf life (30 days)