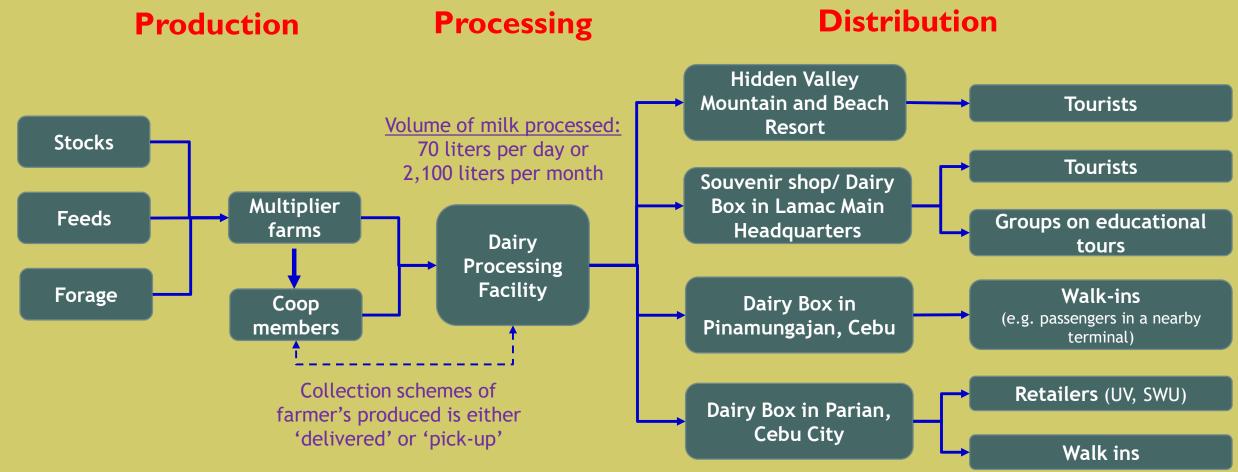

#### Sales info:

- Fresh milk 20 to 80 bottles/day (330ml); 5-10 bottles (1 liter)
- lce cream xx cups; 20-30 pints; 20 850ml; 144 cones per day

**Production** 

#### Node Activities

- Feeding
- Health & medication
- Breeding
- Milking
- Forage production
- Feeds fermentation
- Stock sourcing

#### Node Activities

- Fresh milk collection
- Pasteurization
- Product processing
- Packaging

#### **Problems**

- Under utilization of operating capacity (70-80 liters over 300 liters)
- Low product shelf life

**Distribution** 

#### Node Activities

- Retailing (branches, resort & dairy box)
- Future: Institutional outlets (elementary schools & Supermarkets)

#### **Problems**

- Under utilization of operating capacity (70-80 liters over 300 liters)
- Low product shelf life (30 days)