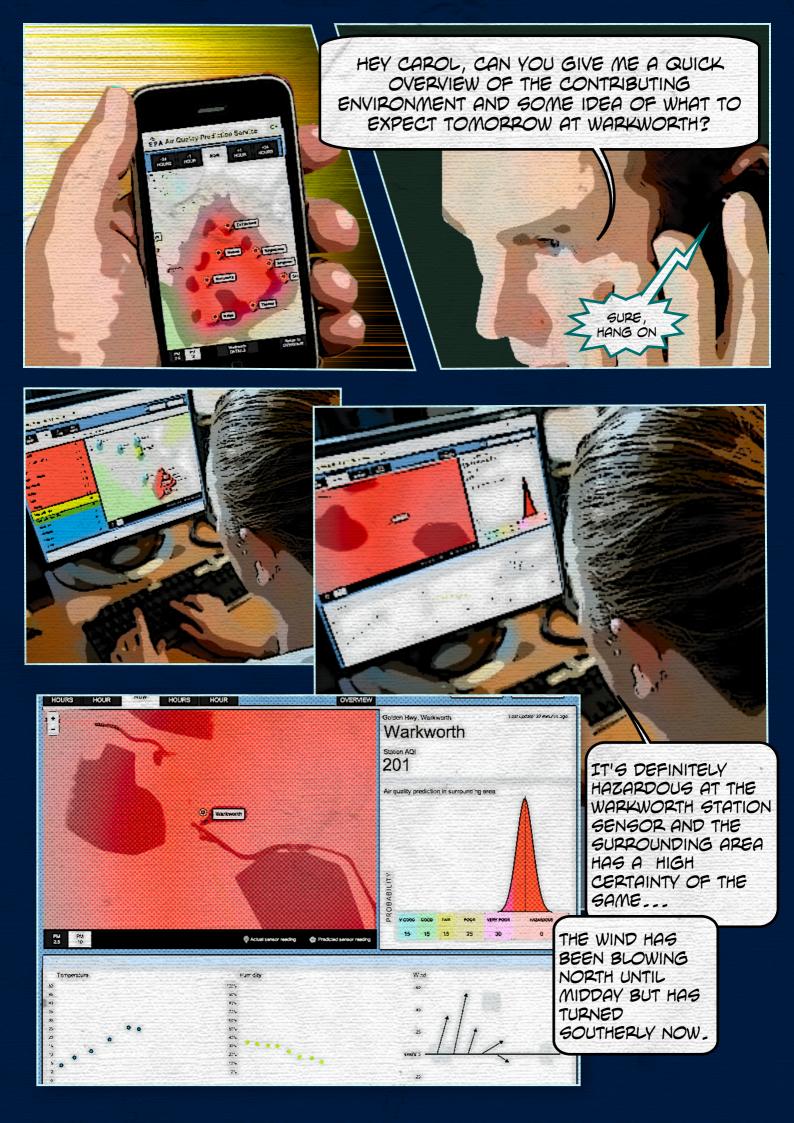

## AR QUALITY PREDICTION!

EPISODE 1

A NICTA IMPACT JAM



HE TAKES A LOOK AT THE EPA AIR QUALITY PREDICTION PLATFORM...

THERE IS SOME TOXIC AIR AROUND WARKWORTH - AQI OVER 200!!













JUST ONE OF MANY **EPISODES** FROM
THE EPA AIR QUALITY PREDICTION PLATFORM STORY

## IR CHIEF PREDICTION

## WHAT'S A NICTA IMPACT JAM?

ITS WHAT HAPPENS WHEN AWESOME RESEARCH, SOFTWARE ENGINEERS, USER EXPERIENCE AND DATA VISUALISATION MINDS WORK DIRECTLY WITH THE CLIENT TO MAKE IMPACT.

PROJECT: EPA AIR QUALITY PREDICTION PLATFORM BIZ TEAM: SECURITY AND ENVIRONMENT PROJECT TEAM: PETER LEIHN, BILL SIMPSON-YOUNG, FABIIO RAMOS, VITOR GUIZILINI, KENNI BAWDEN, BRIERLY MARUM, HILARY CINIS, MEL HOTCHKISS

COMIC AUTHOR: HILARY CINIS, ETD/UX