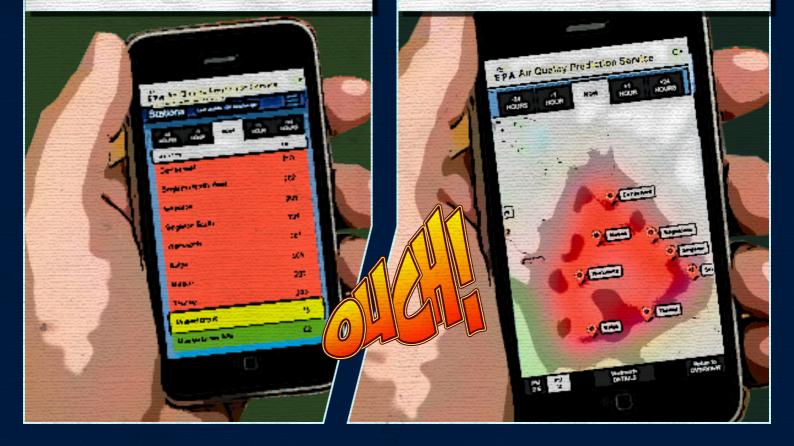

## AR QUALITY PREDICTION!

EPISODE 1

A NICTA IMPACT JAM



HE TAKES A LOOK AT THE EPA AIR QUALITY PREDICTION PLATFORM...

THERE IS SOME TOXIC AIR AROUND WARKWORTH - AQI OVER 200!!













JUST ONE OF MANY **EPISODES** FROM
THE EPA AIR QUALITY PREDICTION PLATFORM STORY

## IR CHIEF PREDICTION

## WHAT'S A NICTA IMPACT JAM?

ITS WHAT HAPPENS WHEN AWESOME RESEARCH, SOFTWARE ENGINEERS, USER EXPERIENCE AND DATA VISUALISATION MINDS WORK DIRECTLY WITH THE CLIENT TO MAKE IMPACT.

PROJECT: EPA AIR QUALITY PREDICTION PLATFORM BIZ TEAM: SECURITY AND ENVIRONMENT PROJECT TEAM: PETER LEIHN, BILL SIMPSON-YOUNG, FABIIO RAMOS, VITOR GUIZILINI, KENNI BAWDEN, BRIERLY MARUM, HILARY CINIS, MEL HOTCHKISS

COMIC AUTHOR: HILARY CINIS, ETD/UX