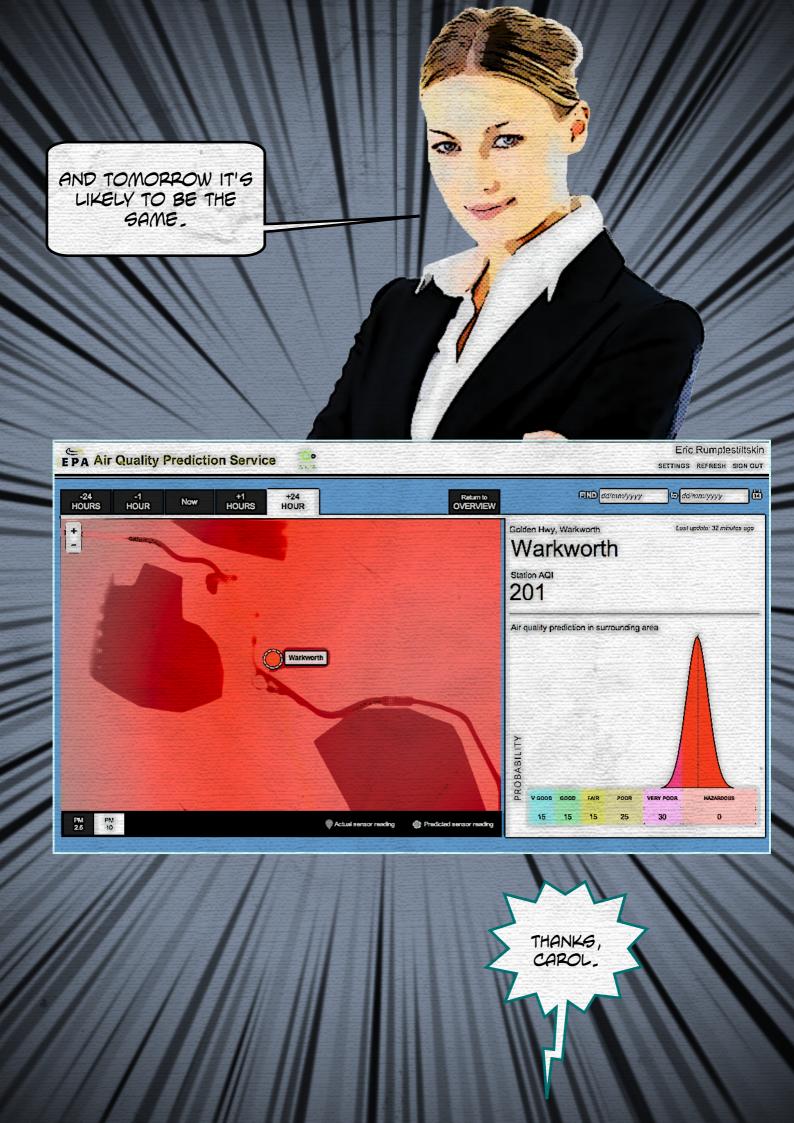

## AR QUALITY PREDICTION!

EPISODE 1

A NICTA IMPACT JAM

HE TAKES A LOOK AT THE EPA AIR QUALITY PREDICTION PLATFORM...

THERE IS SOME TOXIC AIR AROUND WARKWORTH - AQI OVER 200!!

JUST ONE OF MANY **EPISODES** FROM
THE EPA AIR QUALITY PREDICTION PLATFORM STORY