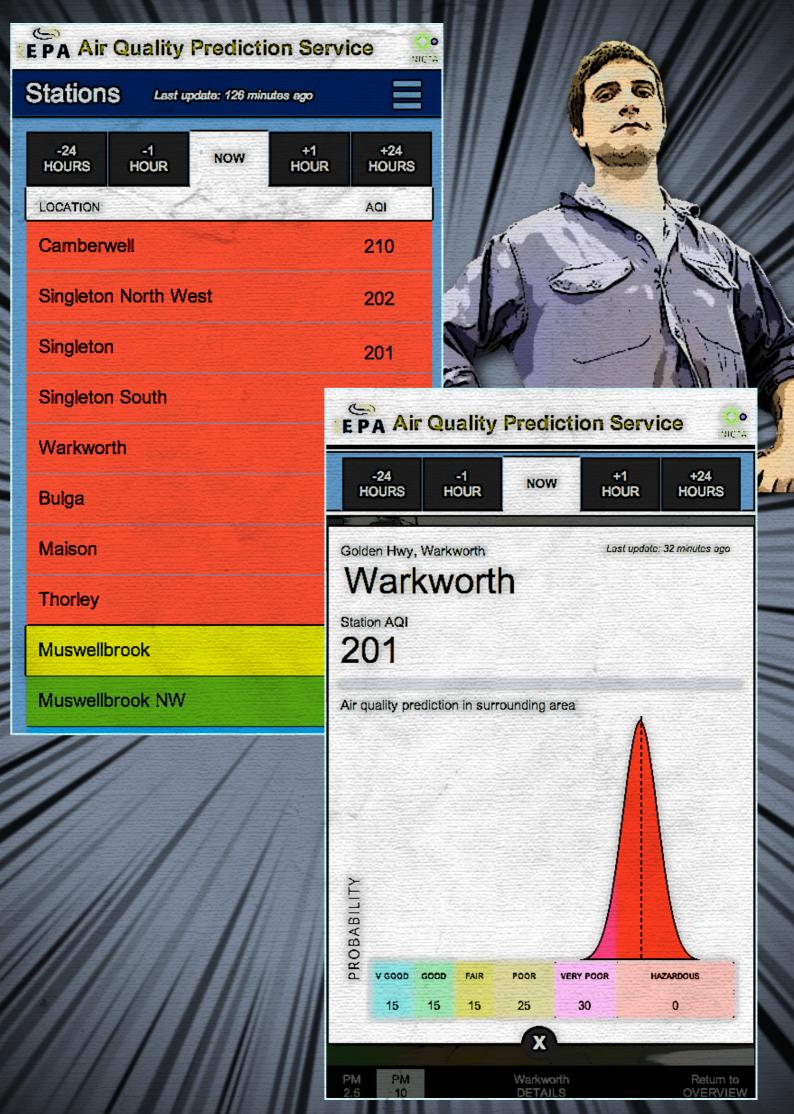

## AR QUALITY PREDICTION!

EPISODE 1

A NICTA IMPACT JAM

HE TAKES A LOOK AT THE EPA AIR QUALITY PREDICTION PLATFORM...

THERE IS SOME TOXIC AIR AROUND WARKWORTH - AQI OVER 200!!

JUST ONE OF MANY **EPISODES** FROM
THE EPA AIR QUALITY PREDICTION PLATFORM STORY