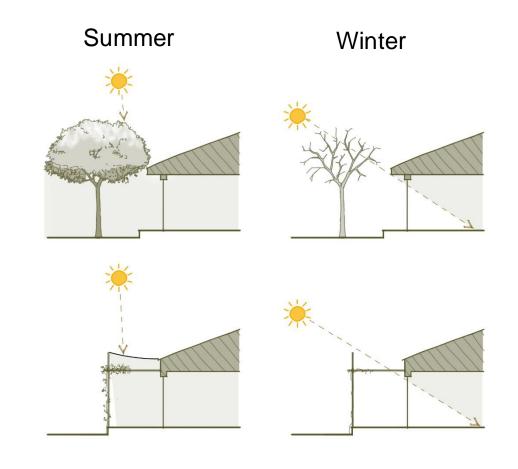

# Josh's House Living Laboratory

Monitoring, Evaluating and Communicating the Journey

Dr Josh Byrne















### CLIMATE RESPONSIVE DESIGN & CONSTRUCTION Solar Gain & Cross Ventilation





### THERMAL SHELL Internal Thermal Mass & Wall Insulation



### Light Coloured Roof + Roof & Ceiling Insulation



### High Performance Glazing & Drapes



### Landscaping for Seasonal Shading & Localised Cooling



### Landscape Hydrozoning

CAPPOPT

0

CPOSS

Statistics - Ch

### Greywater Reuse





### Stormwater Harvesting

### Shared Bore







### PERFORMANCE MONITORING







#### Annual Temperature Profile



#### Annual Water Use by Source



## SOLAR ENERGY SHWS & PV's





### SHWS, PV's & Battery





### ALL-ELECTRICAL FIT OUT Heat Pump Hot Water System



### Induction Cooktop



#### Electric Vehicle



### Solar PV + Battery Upgrade



#### Annual Energy Use & Emissions



#### COMMUNICATION & ENGAGEMENT









#### www.joshshouse.com.au