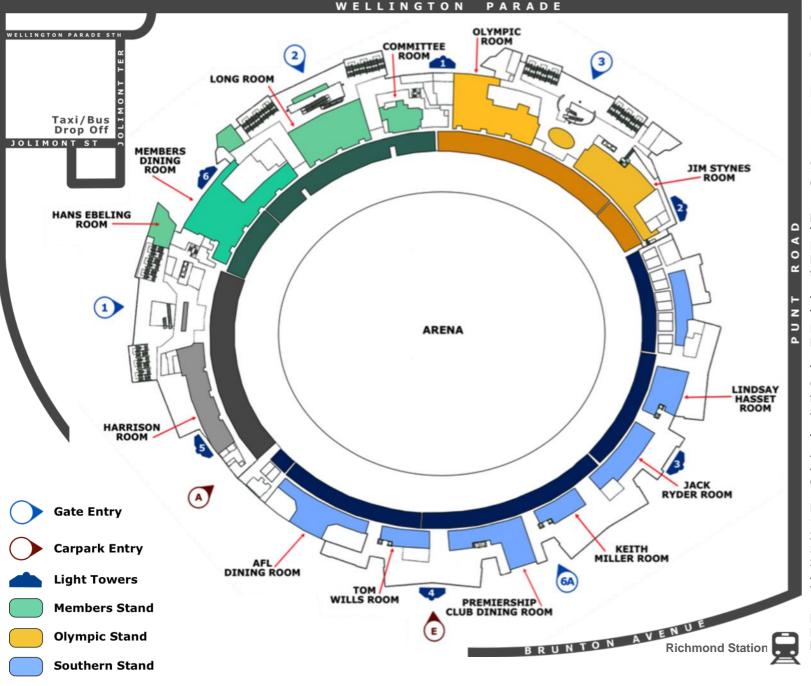

### **Olympic Room**

Gate Entry - Gate 3

# MCG Parking – Entrance A off Brunton Avenue

Please take the escalators or lifts 9,10,11 to Level 2 to access the Olympic Room

## IF COMING TO THE GROUND BY TRAIN – RICHMOND STATION

Exit station, cross Punt road, walk towards the MCG via Brunton Ave, go up the stairs, enter at the above allocated room gate

### TRAIN – JOLIMONT STATION TRAM – FROM WELLINGTON PARADE

Exit station; walk through the park towards the MCG, enter at the above allocated room gate

#### TRAM FROM OLYMPIC PARK

Get off at Rod Laver, walk up the ramp to footbridge to the MCG, enter at the above allocated room gate

#### TAXI

Ask to be dropped off at Jolimont Terrace and Jolimont St, enter at the above allocated room gate

### **PUBLIC PARKING FACILITIES**

- 1. MOPT Entrance D off Olympic Boulevard
- 2. Federation Square cnr Flinders & Swanston St
- 3. City Square 202-208 Flinders Lane
- **4.** Metered parking in area Jolimont St, Jolimont Terrace, Clarendon St